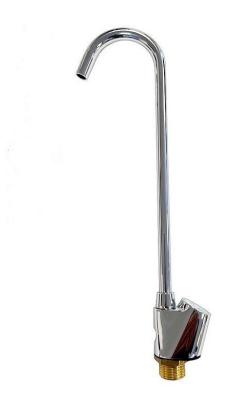

## Handsfree Swan Neck Cup And Filler

Product Code: HANDSFREE\_BOTTLEFILLER

Chrome plated brass handsfree swan neck bottle and cup filler. WRAS approved to comply with local authority by-laws. For use with our drinking fountains and bottle filling fountains or as a replacement for your own drinking fountains, must be used with a foot pedal.