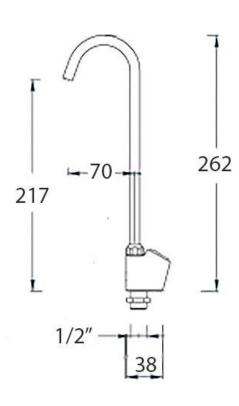

## **Tech specs**

1/2" BSP tail.

1/2" BSP brass back nut and rubber washer.

\*\*All pictures shown are for illustration purpose only and may be subject to change without notice. Actual product may vary due to product enhancement.