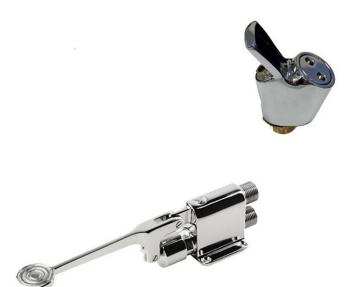

## **Handsfree Drinking Fountain Conversion**

Product Code: HFBUBBLER-CONV

Handsfree drinking fountain conversion to adapt an existing drinking fountain to foot operation. The conversion comprises WRAS approved floor mounted foot valve and handsfree bubbler tap. Simply remove your old hand operated bubbler or bottle filling tap and install the new bubbler and foot valve. Pipework will be required to the foot valve, and from the foot valve to the new tap.

## **Tech Specs**

Handsfree chrome plated bubbler tap
1/2" BSP tail to the bubbler
Chrome plated brass foot valve
1/2" BSP inlet and outlet connections on the foot valve
For use with our drinking fountains or as a replacement for your own drinking fountains
Adjustable flow control