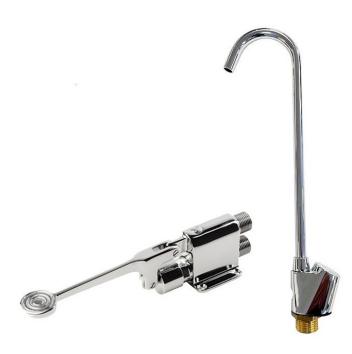

## **Handsfree Bottle Filler Conversion**

Product Code: HFBF-CONV

Handsfree bottle filler conversion. The no touch conversion is designed to convert your press button bottle fillers into a fully handsfree operation to help prevent the spread of germs.

The conversion comprises WRAS approved floor mounted foot valve and swan neck cup and bottle filler. Simply remove your old hand operated bubbler or bottle filling tap and install the new bottle filler and foot valve. Pipework will be required to the foot valve, and from the foot valve to the new tap.

## **Tech Spec**

Handsfree chrome plated brass swan neck bottle and cup filler WRAS Approved foot valve
Chrome plated swan neck bottle filling valve
1/2" BSP tail to the bottle filling tap
Adjustable flow control
1/2" BSP inlet and outlet connections on the foot valve