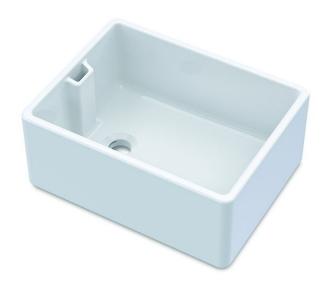

# Washware Essentials Belfast Sink

# 18 Inch

Product Code: SHA-BS

Washware Essentials belfast sink available in four standard lengths. Manufactured in white fireclay with built in overflow. Optional extras incude waste and traps.

Metric 24

### **Tech Spec**

Manufactured in white fireclay with built in overflow Four sizes: 18", 24", 30 and 36" Acid and alkali resistant Antibacterial glazed surfaces Internal weir overflow Centre end waste outlet Please note sizes may vary slightly due to the manufacturing process