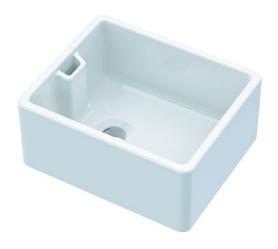

# Washware Essentials Belfast Sink

# 18 Inch

Product Code: SHA-BS

Washware Essentials belfast sink available in four standard lengths. Manufactured in white fireclay with built in overflow. Optional extras incude waste and traps.

Metric 24

### **Tech Spec**

Manufactured in white fireclay with built in overflow Four sizes: 18", 24", 30 and 36" Acid and alkali resistant Antibacterial glazed surfaces Internal weir overflow Centre end waste outlet Please note sizes may vary slightly due to the manufacturing process