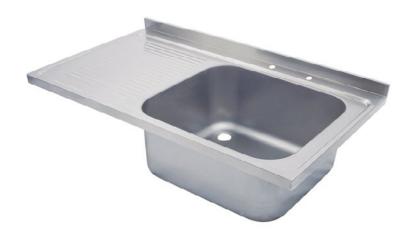

# **Single Bowl Single Drainer Catering Sink Top**

Product Code: SSP-SBSDST

Stainless steel single bowl single drainer sit on catering sink tops are designed to sit on a base unit by others, they are manufactured to order, and are supplied with a pair of 28mm tap holes at 180mm centres.

Manufactured from 1mm thick and 1.2mm thick stainless steel the sinks are supplied with a 38mm waste fitting with standpipe overflow.

#### Design & layout

Single bowl with single drainer

Left or right-hand drainer

### **Tech Specs**

Material: 1.2mm stainless steel

Length: 1000mm, 1200mm and 1500mm

Depth: 600mm front to back Bowl size: 500 x 400 x 300mm deep

Fitting: sits on base unit