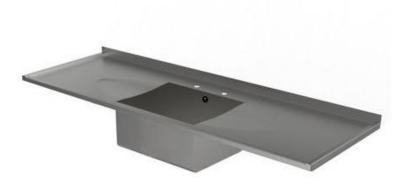

# SBDD Single Bowl Double Drainer Catering Sink Top

## Product Code: SSP-SBDDST

Stainless steel sit on single bowl double drainer catering sink tops are manufactured without wall brackets or support frame to sit on top of a base unit by others. The sit on catering sinks are made to order, therefore we can supply them with any tap holes configuration to suit your requirements. Manufactured from 1.2mm thick stainless steel for strength and durability, the sinks can be supplied with a choice of standard waste, overflow, plug and chain, or alternatively a stand-up strainer waste fitting.

#### **Design & layout**

Single bowl with double drainer

Centre bowl

#### **Tech Specs**

Material: 1.2mm stainless steel Length: 1500mm or 1800mm Depth: 600mm front to back Bowl size: 500 x 400 x 250mm deep Fitting: sits on base unit