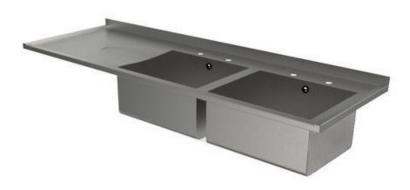

# **DBSD Double Single Drainer Catering Sink Tops**

Product Code: SSP-DBSDST

Our double bowl single drainer sit on catering sink tops are manufactured from 1.2mm thick stainless steel for strength and durability. The sit on style sinks are manufactured to order, and are designed to sit on a base unit by others.

## Design & layout

Double bowl with single drainer

Two sink bowls, left or right hand single drainer

### **Tech Specs**

Material: 1.2mm stainless steel Length: 1800mm or 2400mm Depth: 600mm front to back Bowl sizes: 500 x 400 x 250mm deep

Fitting: sits on base unit