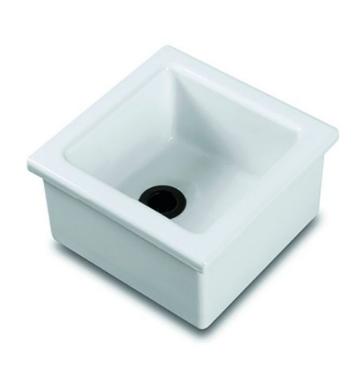

# **Washware Essentials Laboratory Sink**

Product Code: SHA-LAB2

### **Washware Essentials Laboratory Sink**

#### Product Code SHA-LAB2

- Washware Essentials Laboratory sink.
- Manufactured in white fireclay with no overflow.
- The China lab sinks are offered in 4 sizes please see Optional Extras below for details.
- Acid and alkali resistant.
- Antibacterial glazed surfaces.
- Designed to withstand heavy use.
- 1 1/2" waste outlet required.
- Please note sizes may vary slightly due to the manufacturing process.