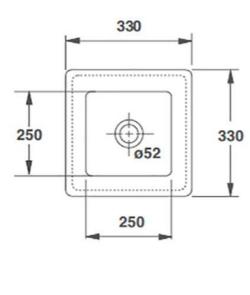

School Toilets

Kestrel Court Harbour Road Portishead Bristol BS20 7AN

Phone: 01275 400456

Web: https://www.school-toilets.co.uk Email: sales@school-toilets.co.uk

# **Washware Essentials Laboratory Sink**







Product Code: SHA-LAB2

### **Washware Essentials Laboratory Sink**

#### Product Code SHA-LAB2

- Washware Essentials Laboratory sink.
- Manufactured in white fireclay with no overflow.
- The China lab sinks are offered in 4 sizes please see Optional Extras below for details.
- Acid and alkali resistant.
- Antibacterial glazed surfaces.
- Designed to withstand heavy use.
- 1 1/2" waste outlet required.
- Please note sizes may vary slightly due to the manufacturing process.

#### **Dimensions**

- Width 330mm.
- Height 180mm.
- Front to Back 330mm.

## Delivery

• Currently 7 - 10 working days

# Optional Extras

- Vulcathene waste (unslotted).
- Vulcathene bottle trap.
- SHA-LAB1 360 x 178 x 280mm.
- SHA-LAB3 595 x 230 x 380mm.
- SHA-LAB4 460 x 200 x 365mm.

\*\*All pictures shown are