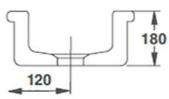

School Toilets

Kestrel Court Harbour Road Portishead Bristol BS20 7AN

Phone: 01275 400456

Web: https://www.school-toilets.co.uk Email: sales@school-toilets.co.uk

# **Washware Essentials Laboratory Sink**







Product Code: SHA-LAB2

### **Washware Essentials Laboratory Sink**

#### Product Code SHA-LAB2

- Washware Essentials Laboratory sink.
- Manufactured in white fireclay with no overflow.
- The China lab sinks are offered in 4 sizes please see Optional Extras below for details.
- Acid and alkali resistant.
- Antibacterial glazed surfaces.
- Designed to withstand heavy use.
- 1 1/2" waste outlet required.
- Please note sizes may vary slightly due to the manufacturing process.

#### **Dimensions**

- Width 330mm.
- Height 180mm.
- Front to Back 330mm.

## Delivery

• Currently 7 - 10 working days

# Optional Extras

- Vulcathene waste (unslotted).
- Vulcathene bottle trap.
- SHA-LAB1 360 x 178 x 280mm.
- SHA-LAB3 595 x 230 x 380mm.
- SHA-LAB4 460 x 200 x 365mm.

\*\*All pictures shown are f