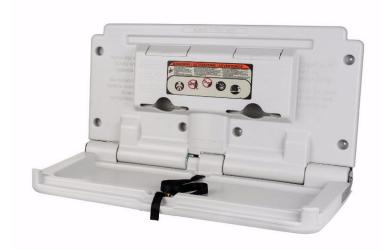

## **Horizontal Baby Change Station**

Product Code: BCU-H

Wall mounted horizontal baby changing unit manufactured from anti bacterial polyethylene.

Fold down changing platform incorporating an adjustable safety strap and built in bag hanging hooks. Built in dispensers to hold paper liners. CE certified baby change unit.

## Tech Spec

Width: 870mm Height: 516mm

Depth: 500mm open, 110mm closed

Wall mounted horizontal baby changing station

Fabricated from polyethylene which is hard wearing, robust and anti-bacterial

Easy clean concave changing surface

CE certified ADA compliant

Adjustable safety strap

Bag hook built in at either end

Tested for static load of 110kg (EU regulations and labels state 11kg)

No sharp edges or corners

5 years warranty against defects in materials or workmanship