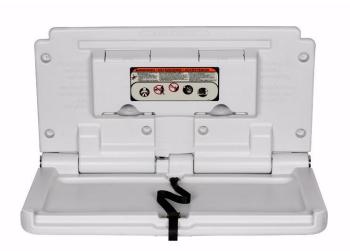

## **Horizontal Baby Change Station**

Product Code: BCU-H

Wall mounted horizontal baby changing unit manufactured from anti bacterial polyethylene.

Fold down changing platform incorporating an adjustable safety strap and built in bag hanging hooks. Built in dispensers to hold paper liners. CE certified baby change unit.

## Tech Spec

Width: 870mm Height: 516mm

Depth: 500mm open, 110mm closed

Wall mounted horizontal baby changing station

Fabricated from polyethylene which is hard wearing, robust and anti-bacterial

Easy clean concave changing surface

CE certified ADA compliant

Adjustable safety strap

Bag hook built in at either end

Tested for static load of 110kg (EU regulations and labels state 11kg)

No sharp edges or corners

5 years warranty against defects in materials or workmanship