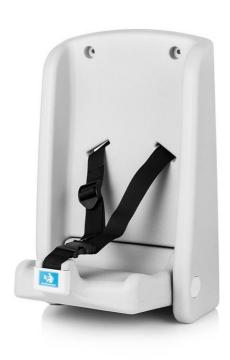

## **Wall Mounted Child Seat**

Product Code: BC-CS

Wall mounted child safety seat. Ideal for keeping your child safe and secure whilst you use the fold down baby changing table to change your baby.

Three point adjustable safety straps keep your child securely in the seat whilst the easy clean surface ensures the seat is clean and hygienic.

## **Tech Spec**

Width: 320mm Height: 510mm Depth: 253mm

Manufactured from light grey non-porous FDA approved HDPE plastic

Easy clean surface

Three point adjustable safety shoulder straps

22.7kg load capacity

Four wall fixing holes with covers. (Wall fixing bolts not supplied).

Instructions in four languages on internal back surface

Conforms to 2010 ADA accessibility standards

5 years warranty against defects in materials or workmanship.