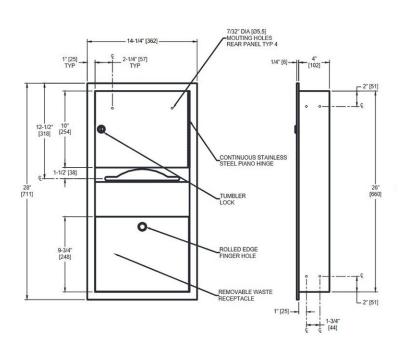

## **Tech Spec**

Material: Grade 304 stainless steel Width: 362mm Height: 711mm Depth: (Front to Back): 102mm Towel Capacity: 350 C fold or 475 multi fold paper towels Waste Bin Capacity: 7.6L