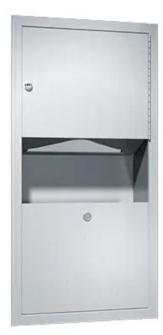

## **Small Recessed Towel Dispenser Waste Bin**

Product Code: CU-2R

The recessed paper towel dispenser and combined waste bin is manufactured from 304 grade stainless steel with an all welded construction. All exposed surfaces are polished to a satin finish.

Designed to be recessed into the wall giving a sleek solution for the provision of hand drying paper towels, and the safe tidy disposal of them after use.

The paper towel dispenser has a full length piano hinge and has a lockable door. The waste bin has a 7.6L capacity and is removable for servicing.