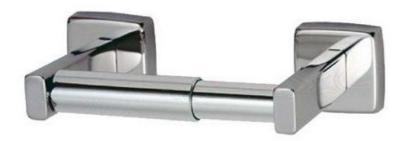

## **Toilet Roll Holder**

Product Code: STRH

This simple designed single toilet roll holder is manufactured in stainless steel offers an easy solution for providing toilet rolls in cubicles. The all welded construction comes with all exposed surfaces polished to a satin finish. The holder is secured to the wall with concealed wall plates and the spindle is chrome plated plastic incorporating a heavy-duty spring.

## **Tech Spec**

Material: Grade 304 stainless steel Width: 185mm Satin polished finish Heavy duty concealed fixings Chrome plated roller with heavy duty spring

\*\*All pictures shown are for illustration purpose only and may be subject to change without notice. Actual product may vary due to product enhancement.