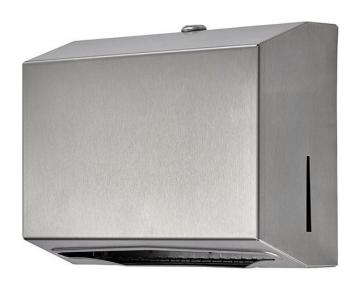

## **Stainless Steel Small Paper Towel Dispenser**

Product Code: PTD-S

These small stainless steel paper towel dispensers are manufactured from grade 304 stainless steel with a satin finish.

This hand towel dispenser is designed to be fitted to the wall and features a hemmed opening to prevent tearing of the paper towels or injury to the user.

The door has a hinge with a key lock for security.

The small paper towel dispenser dispenses C-fold and multi fold paper towels and is ideal for areas with limited space.