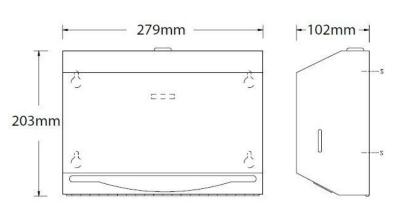

## **Tech Spec**

Material: Grade 304 stainless steel

Width: 279mm Height: 203mm

Depth (Front to Back): 102mm

Capacity: 200 C fold or 275 multi fold paper towels (79mm to 97mm deep)