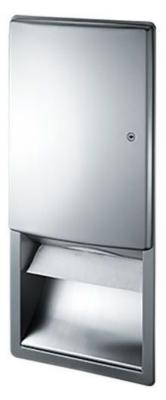

## **Designer Recessed Paper Towel Dispenser**

Product Code: WA20452

Stainless steel designer recessed paper towel dispenser. Curved front and radius corners make this recessed towel dispenser pleasing on the eye and a nice change from standard square edge design.

## **Tech Specs**

Size

Width: 324mm Height: 711mm

Depth: 36mm from face of wall

Recess Size Required

Width: 286mm Height: 672mm Depth: 100mm

Designer recessed paper towel dispenser

Curved front and radius corners Stainless steel satin polish finish

Capacity 600 C fold or 800 multi fold paper towels

Rolled edge on dispensing slot for safety Hinged filling door with flush fitting lock

\*\*All pictures shown are for illustration purpose only and may be subject to change without notice. Actual product may vary due to product enhancement.