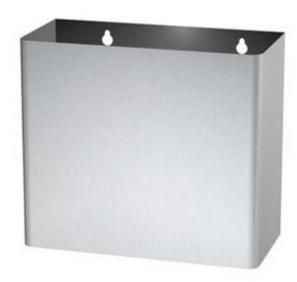

## **Waste Bin Wall Mounted Stainless Steel**

Product Code: WR-7

The wall mounted 7.6 litre capacity waste bin is made from stainless steel with an all welded construction, with all exposed surfaces polished to a satin finish. Suitable for wall mounting, it has hemmed edges at the top and bottom for health and safety.

Perfect for disposing of paper towels in school wash rooms.

## Tech Spec

Width: 267mm Height: 229mm

Depth (front to back): 114mm

Capacity: 7.6L

Two Internal hooks to hand waste liners (one re-suable waste liner included)

Front edged radiused for safety of passers by

Top and bottom hemmed.