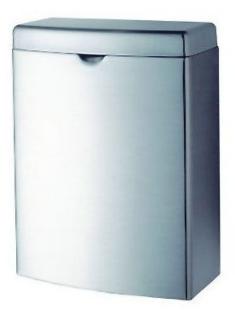

# **Stainless Steel Designer Sanitary Towel Waste Bin**

### Product Code: STDB

This stainless steel sanitary towel disposal bin has all exposed surfaces polished to a satin finish. The waste bin is suitable for wall or floor mounting, and is complete with a flip top lid which is secured with a full length piano hinge. The front is radiused with a bowed front for safety and a more aesthetic appearance

## **Tech Spec**

Material: Grade 304 stainless steel Width: 190mm Height: 255mm Depth (front to back): 95mm Capacity: Approximately 4L Rear hinged lid Piano hinge