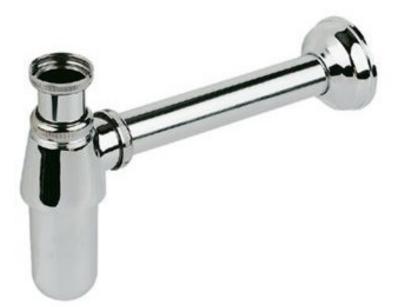

# 32mm Chrome Brass Bottle Trap With Pipe and Flange

#### Product Code: CP32

This 32mm (1 ¼") chrome plated brass bottle trap is designed to complement your washroom accessories and give a more luxurious look. Ideal to replace and upgrade any existing exposed plastic bottle traps, pipes and flange where they are on view.

### **Tech Spec**

Material: Chrome plated brass 32mm (1¼ inch) chrome plated bottle trap Supplied with approximately 200mm length of 32mm pipe and wall flange Bottle trap has an 80mm adjustable inlet pipe Multi-fit outlet connection 75mm water seal