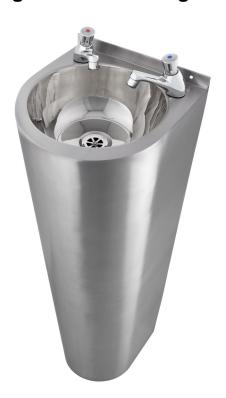

# **Adult Height Floor Standing Round Wash Basin**

Product Code: FRWB-A

This stainless steel floor standing wash basin has a rounded front for safety and is manufactured from stainless steel to ensure it will stand up to heavy duty everyday use.

The hand wash basins are supplied with either a pair 22mm pre-drilled tap holes or a single 35mm tap hole to the left or right hand side. Supplied with two concealed wall brackets, top fixing holes and a 32mm flush grated waste fitting (no plug, chain or overflow.)

The full height shroud will conceal the plumbing and waste pipework for easy cleaning and to prevent pipework being damaged.

The wash basin is recommended for many applications including schools, colleges and public buildings.