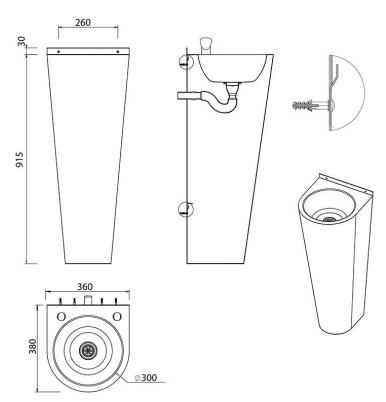

### **Tech Spec**

Material: 1.2mm thick grade 304 stainless steel

Width: 360mm Front to Back: 380mm

Height: 915mm plus 30mm rear upstand

Two concealed wall brackets One or two tap holes

Complete with 32mm flush grated waste (no overflow, plug or chain)