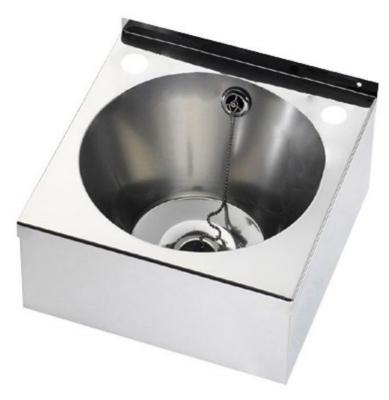

# **Compact Wash Basin**

Product Code: WBCM

This small compact wash basin is manufactured from grade 304 stainless steel and has a satin polished finish on all exposed surfaces.

The compact hand wash basin comes with two tap holes, and a combined waste and overflow fitting with plug and chain. Slightly larger than our mini wash basin the compact basin has the benefit of an overflow to prevent accidents of blocked plug holes or taps being left running.

#### **Tech Spec**

Width: 340mm Front to Back: 340mm Depth: 160mm Polished satin finish Fitted apron support Two tap holes

Complete with 32mm waste, overflow, plug and chain.