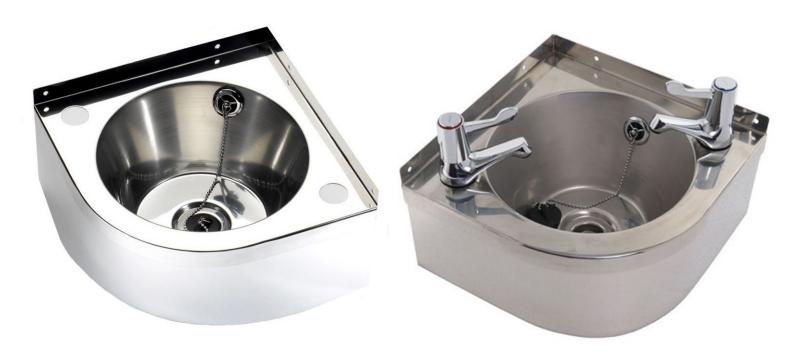

# **Stainless Steel Corner Wash Basin**

Product Code: WBC

This stainless steel corner wash basin is perfect for areas with limited space, being able to utilise the corner when separate hand wash facilities are required may be the only choice.

The corner hand wash basin has a satin polished finish, incorporates has a stainless steel apron support, comes with two tap holes and a waste fitting with overflow, plug and chain.

### **Tech Spec**

Width: 300mm Front to Back: 300mm Depth: 125mm Polished satin finish Fitted corner apron support Two tap holes Complete with 32mm waste, overflow, plug and chain