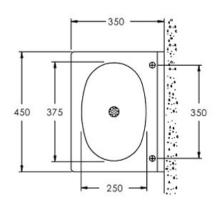

## Tech Spec

Width: 450mm Front to Back: 350mm

Height: 335mm with 50mm rear upstand Manual foot pump (no electricity required)

Complete with 32mm flush grated waste (no overflow, plug or chain

Two 22mm tap holes