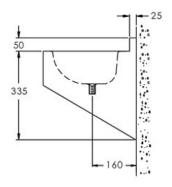

## Tech Spec

Width: 450mm Front to Back: 350mm

Height: 335mm with 50mm rear upstand Manual foot pump (no electricity required)

Complete with 32mm flush grated waste (no overflow, plug or chain

Two 22mm tap holes