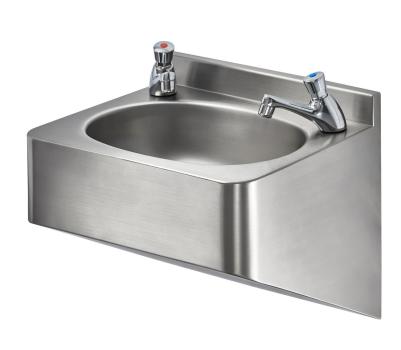

# **Security Wash Basin Wall Mounted**

Product Code: SWB

The security wash basin is designed for concealed pipework through the back wall. Concealing the pipework through the back wall gives a neater easily cleaned installation and helps prevent tampering with the service pipework.

The fully shrouded design is easily cleaned and maintained and offers no area that can be tampered with whilst providing a practical hand washing solution.