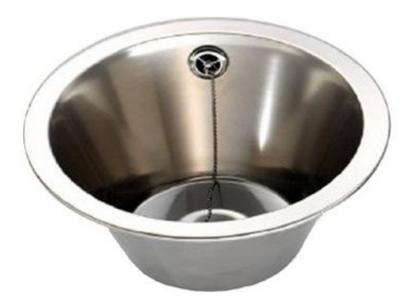

# **Inset Wash Bowl 310mm Diameter**

Product Code: INWB310

These stainless steel inset wash bowls have an external diameter of 310mm and an internal diameter of 260mm.

The inset bowls are manufactured in one-piece construction from grade 304 stainless steel and are supplied with a 32mm waste fitting, overflow, plug, chain and fixing toggles.

The hand wash bowls are suitable for mounting into a worktop up to 50mm thick.

#### **Tech Spec**

External diameter: 310mm Internal diameter: 260mm

Depth: 140mm