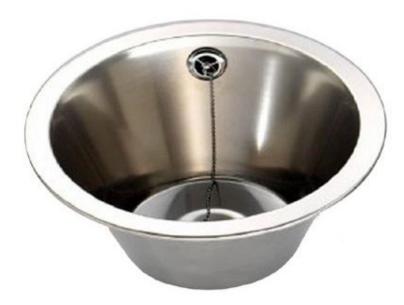

# Inset Wash Bowl 340mm Diameter

Product Code: INWB340

These stainless steel inset wash bowls have an outside diameter of 340mm and an internal bowl diameter of 290mm.

The hand wash bowls are in stock and are manufactured from one piece of grade 304 stainless steel.

Designed to be mounted into a worktop up to 50mm thick, the bowls are supplied complete with a 32mm waste, overflow, plug, chain and fixing toggles.

### **Tech Spec**

External diameter: 340mm Internal diameter: 290mm Depth: 160mm