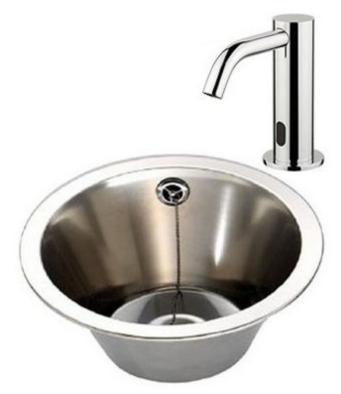

## Stainless Steel Inset Wash Bowl With Sensor Tap

Product Code: INWBIRT

These stainless steel inset wash bowls are 310mm diameter and are supplied with an infra red sensor tap for no touch hand washing. The sensor tap can be supplied either with mains or battery power supply.

## **Tech Spec**

Diameter: 310mm external, 260mm internal Depth: 140mm Mains or battery powered infra red sensor operated tap Stainless steel wash bowl Suitable for insetting into worktops up to 50mm thick The sensor tap operates when the users hands are in the sensor area Complete with 32mm waste, overflow, plug and chain, and fixing toggles