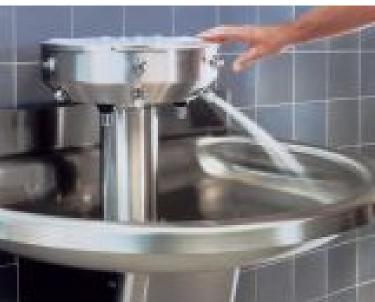

# **Wash Fountain 8 Person**

Product Code: WF8

Our eight person wash fountains are the ultimate school hand-washing solution. The stylish, ultra-modern design coupled with a heavy duty stainless steel construction make it suitable for any modern school washroom. The unit is available in two standard heights (adult and junior) and is completely free from sharp edges and corners, making it appropriate for pupils of any age.

The unit is supplied fully assembled - all you need to do is connect it to your plumbing system. It even comes with an integrated soap dispenser, a waste fitting, and your choice of water controls (see tech specs).

## **Water Controls**

Sensor operated (hands-free infrared) Hand operated (push button time flow taps)