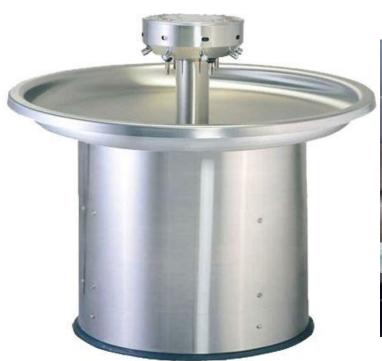

# **Wash Fountain 8 Person**

Product Code: WF8

Our eight person wash fountains are the ultimate school hand-washing solution. The stylish, ultra-modern design coupled with a heavy duty stainless steel construction make it suitable for any modern school washroom. The unit is available in two standard heights (adult and junior) and is completely free from sharp edges and corners, making it appropriate for pupils of any age.

The unit is supplied fully assembled - all you need to do is connect it to your plumbing system. It even comes with an integrated soap dispenser, a waste fitting, and your choice of water controls (see tech specs).

# **Tech specs**

Material: stainless steel, grade 304

Width: 1372mm Height (adult): 865mm Height (junior): 659mm