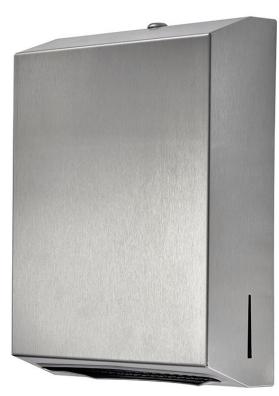

## **Stainless Steel Large Paper Towel Dispenser**

Product Code: PTD-L

These stainless steel paper towel dispensers are manufactured from grade 304 stainless steel with a satin finish.

This hand towel dispenser is designed to be fitted to the wall and features a hemmed opening to prevent injury and tearing of the paper towels. The door hinge and is secured with a key lock.

## **Tech Spec**

Material: Grade 304 stainless steel

Width: 282mm wide Height: 368mm high

Depth (Front to Back): 101mm Visual level indicator to the sides