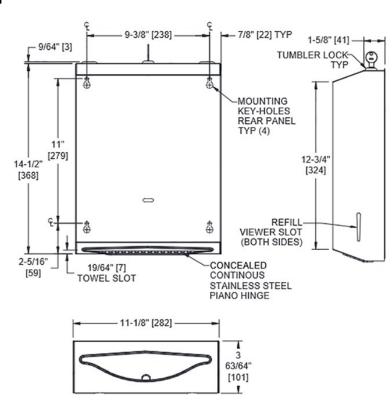

## **Tech Spec**

Material: Grade 304 stainless steel

Width: 282mm wide Height: 368mm high

Depth (Front to Back): 101mm Visual level indicator to the sides