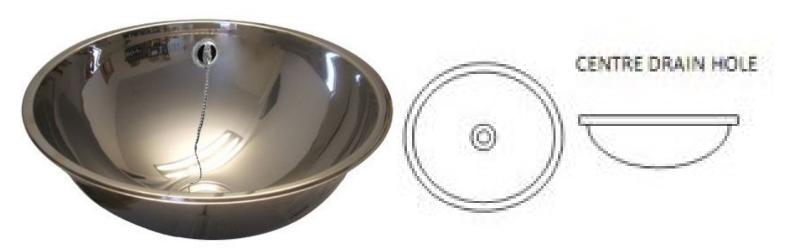

# **Inset Polished Round Wash Basin**

Product Code: CAT-IRWBOF

One piece stainless steel hemispherical inset wash bowls with a centre waste hole and overflow.

The inset round wash basins have a highly-polished surface and are available in 5 diameters. The high polished stainless steel finish will brighten up the hand washing facilities in your school toilet areas.

The wash bowls are supplied complete with a 32mm waste fitting, overflow, plug and chain.

### **Tech Spec**

One piece stainless steel construction Centre waste hole Suitable for bonding into worktops Supplied with an overflow hole 32mm combined waste and overflow, plug and chain