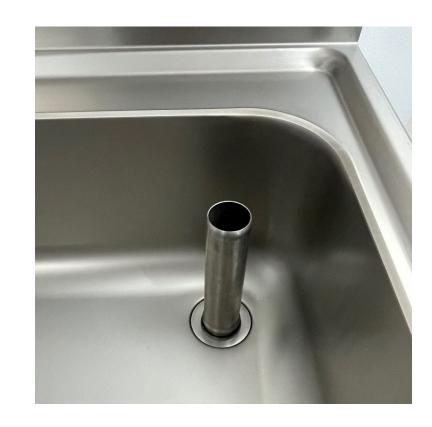

### **Tech Spec**

Bowl: 500 x 400 x 200mm deep Length: 600mm Front to back: 600mm Height: 890mm to top of bowl Manufactured from grade 304 stainless steel 100mm high x 20mm thick rear boxed upstand Rear legs inset 25mm to clear skirting boards Supplied with one 35mm central tap hole, pair 22mm tap holes or no tap holes 1 1/2" waste with upstand overflow tube Supplied as flat pack. Fully rigid once assembled