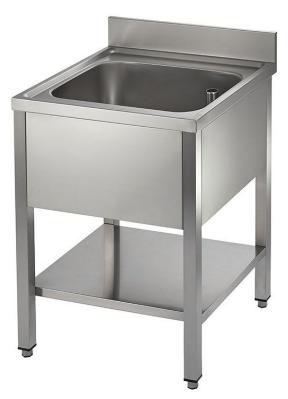

# **Catering Sink Bowl On Frame**

Product Code: SBFS

These stainless steel single bowl catering sinks are supplied without a drainer and are mounted on a stainless steel support frame with shelf. Ideal for areas with limited space where a full sized sink bowl is required.

## Design & layout

Single bowl, no drainer One sink bowls

### **Tech Spec**

Bowl: 500 x 400 x 200mm deep Length: 600mm Front to back: 600mm Height: 890mm to top of bowl Manufactured from grade 304 stainless steel 100mm high x 20mm thick rear boxed upstand Rear legs inset 25mm to clear skirting boards Supplied with one 35mm central tap hole, pair 22mm tap holes or no tap holes 1 1/2" waste with upstand overflow tube Supplied as flat pack. Fully rigid once assembled