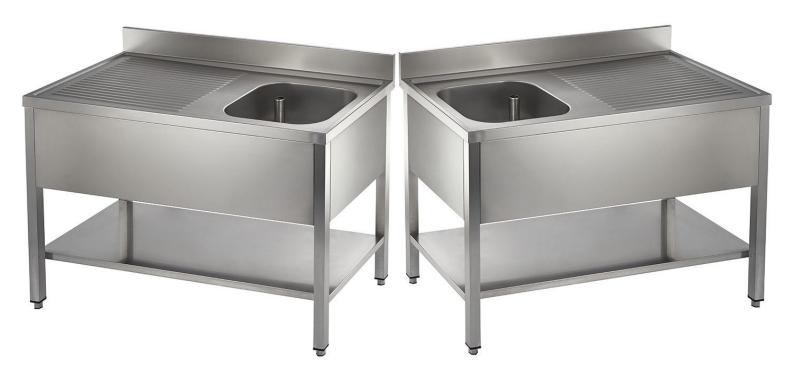

# Catering Single Bowl Single Drainer On Frame 1200mm

Product Code: SBSD1200

These 1200mm long single bowl single drainer catering sinks are mounted on frame with undershelf and manufactured from grade 304 stainless steel. Available with a left or right hand drainer and stand up waste overflow. These catering sinks are available from stock.

#### Design & layout

Single bowl with single drainer One sink bowl, left or right hand single drainer

### **Tech Spec**

Length: 1200mm Width: 600mm

Height: 890mm to top of bowl Bowl size: 500 x 400 x 200mm deep Left or right hand ribbed drainer

Manufactured from grade 304 stainless steel 100mm high x 20mm thick rear boxed upstand

Rear legs inset 100mm to clear pipework and skirting boards

Supplied with one 35mm central tap hole, pair 22mm tap holes or no tap holes

1 1/2" waste with upstand overflow tube

Supplied as flat pack. Fully rigid once assembled