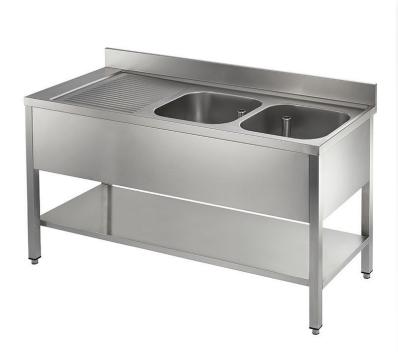

# Catering Double Bowl Single Drainer On Frame 1500mm

Product Code: DBSD1500

These 1500mm long double bowl single drainer catering sinks are mounted on a frame with undershelf and manufactured from grade 304 stainless steel. Available with a left or right hand drainer and stand up waste overflows. These catering sinks are available from stock. Two sink bowls make rinsing and then washing easier.

#### **Design & layout**

Double bowl with single drainer Two sink bowls, left or right hand single drainer

### **Tech Spec**

Length: 1500mm Width: 600mm

Height: 890mm to top of bowl

Bowl sizes: 400 x 400 x 200mm deep (2)

Left or right hand ribbed drainer

Manufactured from grade 304 stainless steel 100mm high x 20mm thick rear boxed upstand Rear legs inset 25mm to clear skirting boards