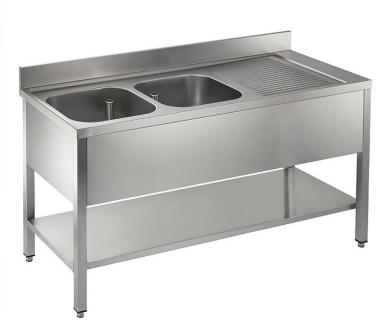

# Catering Double Bowl Single Drainer On Frame 1500mm

Product Code: DBSD1500

These 1500mm long double bowl single drainer catering sinks are mounted on a frame with undershelf and manufactured from grade 304 stainless steel. Available with a left or right hand drainer and stand up waste overflows. These catering sinks are available from stock. Two sink bowls make rinsing and then washing easier.

#### **Design & layout**

Double bowl with single drainer Two sink bowls, left or right hand single drainer

### **Tech Spec**

Length: 1500mm Width: 600mm

Height: 890mm to top of bowl

Bowl sizes: 400 x 400 x 200mm deep (2)

Left or right hand ribbed drainer

Manufactured from grade 304 stainless steel 100mm high x 20mm thick rear boxed upstand Rear legs inset 25mm to clear skirting boards