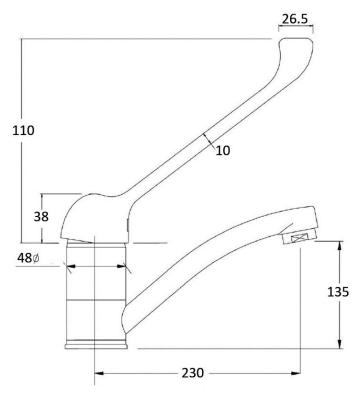

## **Swivel Spout Dental Tap**

Product Code: SSDT

## **Swivel Spout Lever Dental Tap**

## Product Code SSDT

- Swivel spout dental sink tap.
- Long lever operating lever.
- Chrome plated brass construction.
- Suitable for dental practices and healthcare environments.
- Suitable for all plumbing systems.
- 0.2 5.0 bar working pressure.
- Copper hot and cold water supply tails.
- Tilt and turn temperature and flow control.
- Long easy to use lever.
- 35mm single tap hole required.
- WRAS approved.