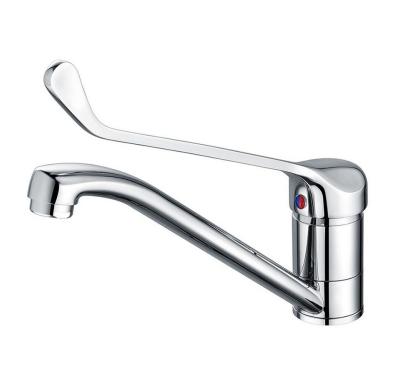

## **Swivel Spout Dental Tap**

Product Code: SSDT

## **Swivel Spout Lever Dental Tap**

## Product Code SSDT

- Swivel spout dental sink tap.
- Long lever operating lever.
- Chrome plated brass construction.
- Suitable for dental practices and healthcare environments.
- Suitable for all plumbing systems.
- 0.2 5.0 bar working pressure.
- Copper hot and cold water supply tails.
- Tilt and turn temperature and flow control.
- Long easy to use lever.
- 35mm single tap hole required.
- WRAS approved.