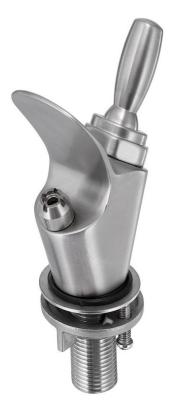

## **Stainless Steel Lever Bubbler**

Product Code: SS-BUB

Stainless steel lever operated bubbler tap for drinking fountains. The stainless steel construction ensures the bubbler is hygienic whilst the lever operation ensures the bubbler is easy to operated by smaller children.

## **Tech Spec**

Stainless steel bubbler tap.

WRAS approved
Stainless steel
Lever operation that operates in all directions to dispense drinking water
1/2" BSP tail
1/2" back nut and rubber washer
Adjustable flow control