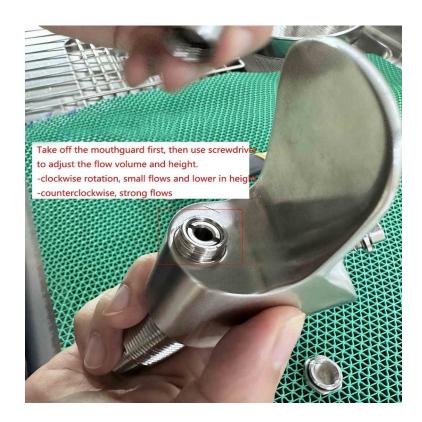

## **Tech Spec**

Stainless steel bubbler tap.

WRAS approved
Stainless steel
Lever operation that operates in all directions to dispense drinking water
1/2" BSP tail
1/2" back nut and rubber washer
Adjustable flow control