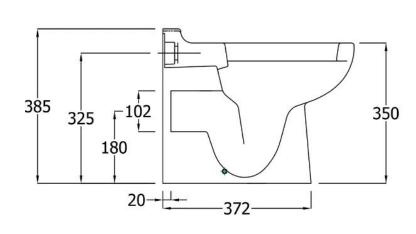

## Tech specs

Material: white vitreous china

Width: 330mm

Height: 350mm to the rim Depth (front to back): 480mm

Tested flush volume as low as 4/2.6 litres

All dimensions shown are for guidance only and may be subject to change or alteration without notice. All items manufactured or purchased separately from a third party to fit our products should be checked against the actual dimensions of the physical product before purchase. We will not be liable for third party costs and consequential loss associated with the items not fitting third party components.\*\*