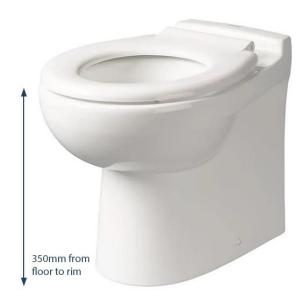

## **Back to Wall Junior Height WC**

Product Code: SC-SBTW-J

Manufactured in white vitreous china to BS3402 standards, this 350mm high toilet is designed for school children aged 7-11 years old. Its sleek design ensures easy cleaning and it is intended for use with a concealed cistern.

The unit comes complete with a floor fixing kit, and an optional seat is available (see options). The image displays the unit with the optional seat only.

## Tech specs

Material: white vitreous china

Width: 330mm

Height: 350mm to the rim Depth (front to back): 480mm

Tested flush volume as low as 4/2.6 litres