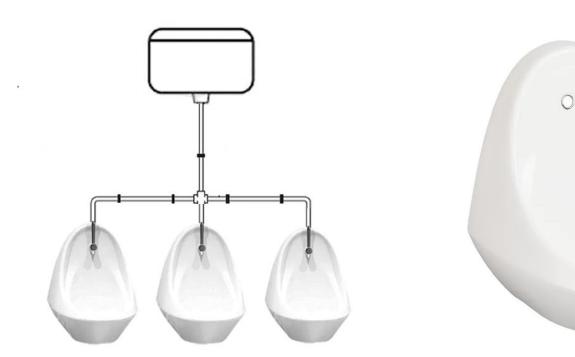

# **Range of 3 China Bowl Urinals**

#### Product Code: SC-R3CBU

Our bowl urinals are crafted from vitreous china and are suitable for both conceald and exposed cisterns.

The range of 3 is supplied with 3 china bowl urinals, sparge pipework, and a cistern, we offer options for top or back entry inlet and they come with waste components, 3 resealing plastic bottle traps and fixing hinges.

# **Tech Spec**

445mm high 355mm wide 330mm front to back