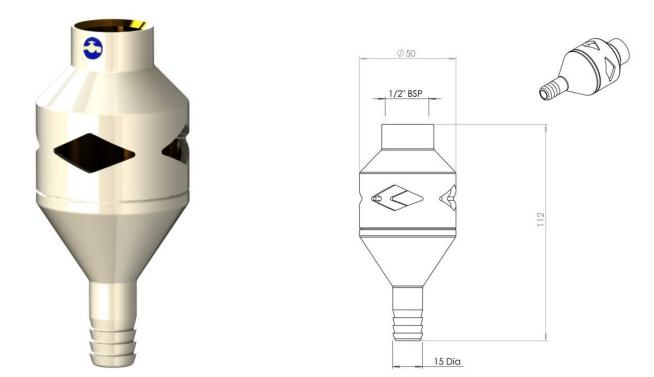

## Water Back Flow Prevention Nozzle

Product Code: ARB-BFPN

The back flow prevention nozzle is a permanent replacement for the standard nozzle, designed to protect the water supply from contamination in laboratory environments.

## **Tech Spec**

The nozzle is a permanent replacement for a standard nozzle to be fitted to the outlet of the laboratory water tap with Loctite 648. **Advice Must be Obtained from your local water authority to ensure compliance with the current water supply (water fittings) Regulations 1999.** 1/2 BSP Female inlet connection.