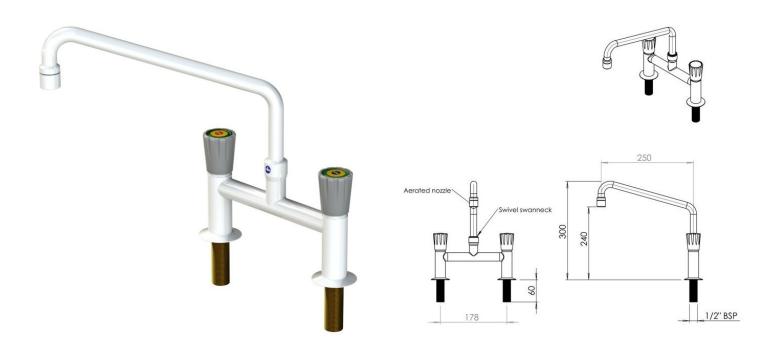

## **H** Pattern Laboratory Tap

Product Code: ARB-HLBTAP

H Pattern laboratory mixer tap with a swivel swan neck and aerator to reduce splash back, hot and cold balanced flow mixer. This tap is ideal for a schools and labs.

All brass body, Rilsan plastic coated in Ral 9016 white complete with grey rotating handwheels.

## **Tech Spec**

2 x 1/2" BSP male flat ended shank x 60mm long with back nut 2 x 22mm tap holes at 178mm centres Maximum pressure: 100PSI (Recommended 20PSI) Flow rate: 20PSI = 35 Litre/min All brass body, coated in Rilsan plastic WRAS Approved Standard laboratory tap for all applications where a header tank supply is present