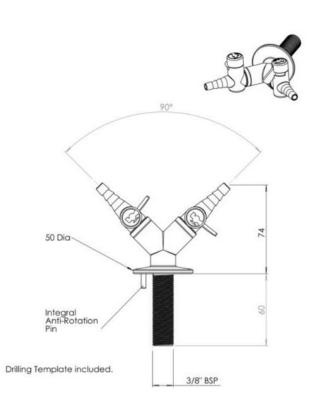

## **Tech Spec**

Wall mounted.
3/8" BSP male flat ended shank x 60mm long with back nut.
Comes as standard with an anti-rotation pin.
2 holes required 1 x 17mm tap hole and 1 x 5mm for the anti-rotation pin, a template is supplied with the tap.
Can be used with natural and LPG Gases.
Maximum pressure: 20 - 25Mbar.
Flow rate: 20Mbar = 1 Cubic meter/hour per nozzle.
The appliance should be used to size pipe work not the gas valve.
All brass body, coated in Rilsan plastic, which is self-extinguishable low flammability.
Body colour is (Ral 9016) White.