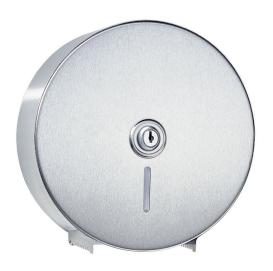

## **Bobrick Mini Jumbo Toilet Roll Holder**

Product Code: B-2890

Bobrick mini jumbo toilrt roll holder. The mini jumbo toilet roll holders are manufactured from stainless steel for use in busy toilets. Manufactured with a 271mm diameter to accommodate up to 255mm diameter toilet rolls it is still large enough to reduce the maintenance time but noot take up too much space in the toilet cubicle.

## Tech Spec

Diameter: 271mm Depth: 115mm

Stainless steel with a brushed finish Max diameter toilet roll 255mm
Visual level indicator
Hinged refilling door with lock
1 1/2" to 3" inch core size toilet rolls