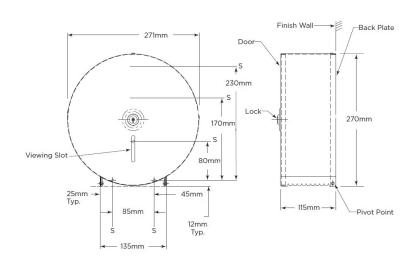

## **Bobrick Mini Jumbo Toilet Roll Holder**

Product Code: B-2890

Bobrick mini jumbo toilrt roll holder. The mini jumbo toilet roll holders are manufactured from stainless steel for use in busy toilets. Manufactured with a 271mm diameter to accommodate up to 255mm diameter toilet rolls it is still large enough to reduce the maintenance time but noot take up too much space in the toilet cubicle.

## Tech Spec

Diameter: 271mm Depth: 115mm

Stainless steel with a brushed finish Max diameter toilet roll 255mm
Visual level indicator
Hinged refilling door with lock
1 1/2" to 3" inch core size toilet rolls