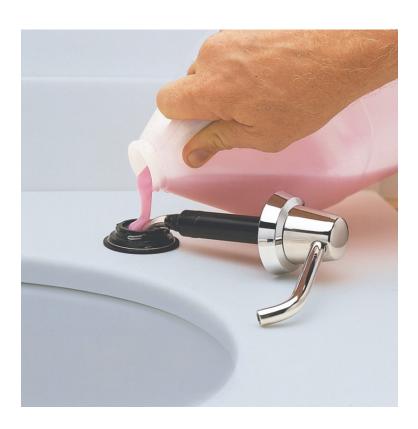

The soap container has a capacity of 1 litre of liquid soap so shouldn't need filling too often, and when it does need filling this can be achieved from the top by removing the spout.

The dispenser can be installed into a worktop 90mm thick and a 25mm diameter hole is required in the countertop to house the dispenser.

## **Tech Spec**

Material: Chrome plated brass Capacity: 1 itre 100mm Long spout Refilled from the top

Soap used in this and most other dispensers MUST be chloride free and ph neutral.