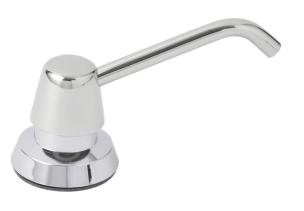

## **Bobrick Countertop Soap Dispenser**

Product Code: B-822

This Bobrick counter top mounted liquid soap dispenser is designed to be mounted into a worktop. The soap container is hidden below the countertop and can be refilled from above.

The soap container has a capacity of 1 litre of liquid soap so shouldn't need filling too often, and when it does need filling this can be achieved from the top by removing the spout.

The dispenser can be installed into a worktop 90mm thick and a 25mm diameter hole is required in the countertop to house the dispenser.

## **Tech Spec**

Material: Chrome plated brass Capacity: 1 itre 100mm Long spout Refilled from the top

Soap used in this and most other dispensers MUST be chloride free and ph neutral.