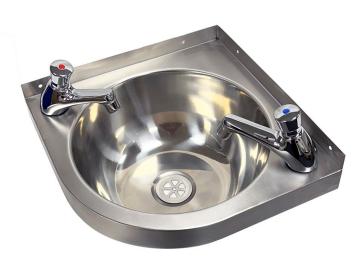

# **Corner Wash Basin**

Product Code: CWB

This stainless steel corner wash basin has a high polished bowl, great for small spaces, being able to utilise the corner when separate hand wash facilities are required may be the only choice.

The corner hand wash basin comes with two 22mm tap holes and a flush grated waste fitting.

# Tech Spec

Width: 360mm Front to Back: 360mm

Depth: 120mm

Polished satin finish to the top of the basin, with a high polished bowl

Two 22mm tap holes Complete with 32mm waste