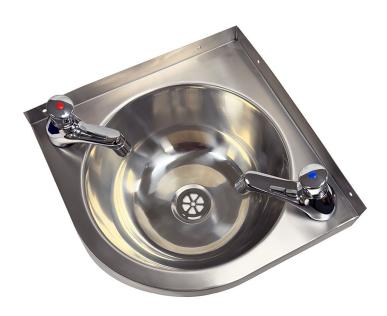

# **Corner Wash Basin**

Product Code: CWB

This stainless steel corner wash basin has a high polished bowl, great for small spaces, being able to utilise the corner when separate hand wash facilities are required may be the only choice.

The corner hand wash basin comes with two 22mm tap holes and a flush grated waste fitting.

# Tech Spec

Width: 360mm Front to Back: 360mm

Depth: 120mm

Polished satin finish to the top of the basin, with a high polished bowl

Two 22mm tap holes Complete with 32mm waste