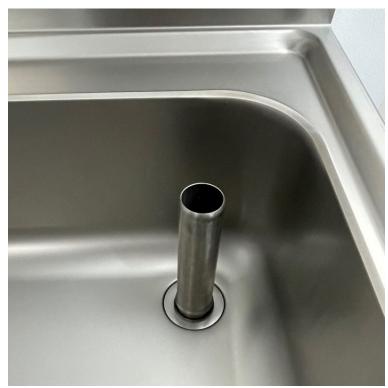

## 1000mm Catering Sink Bowl With Left Hand Drainer Frame and Shelf

Product Code SBSD10L

- Single bowl single left hand drainer catering sink mounted on frame with undershelf.
- 1000mm long x 600mm wide.
- Bowl size 500 x 400 x 200mm deep.
- Left hand ribbed drainer available.
- Manufactured from grade 304 stainless steel.
- 100mm high x 20mm thick rear boxed upstand.
- Rear legs inset 100mm to clear pipework and skirting boards.
- Usually in stock for quick delivery.
- The catering sink units are supplied with a pair 28mm tap holes at 180mm centres.
- 1 1/2" waste with upstand overflow tube.
- Supplied as flat pack. Fully rigid once assembled.