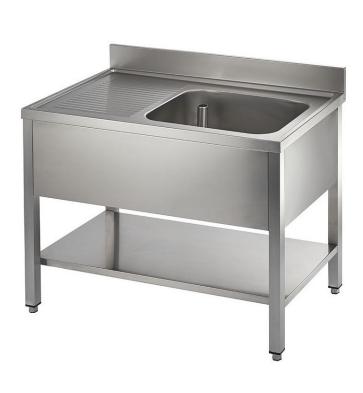

# Catering Single Bowl Single Left Hand Drainer On Frame 1000mm

Product Code: SBSD10L

## 1000mm Catering Sink Bowl With Left Hand Drainer Frame and Shelf

Product Code SBSD10L

- Single bowl single left hand drainer catering sink mounted on frame with undershelf.
- 1000mm long x 600mm wide.
- Bowl size 500 x 400 x 200mm deep.
- Left hand ribbed drainer available.
- Manufactured from grade 304 stainless steel.
- 100mm high x 20mm thick rear boxed upstand.
- Rear legs inset 100mm to clear pipework and skirting boards.
- Usually in stock for quick delivery.
- The catering sink units are supplied with a pair 28mm tap holes at 180mm centres.
- 1 1/2" waste with upstand overflow tube.
- Supplied as flat pack. Fully rigid once assembled.

### Size

- Bowl: 500 x 400 x 200mm deep.
- Length: 1000mm.
- Front to back: 600mm.
- Height: 890mm to top of bowl.